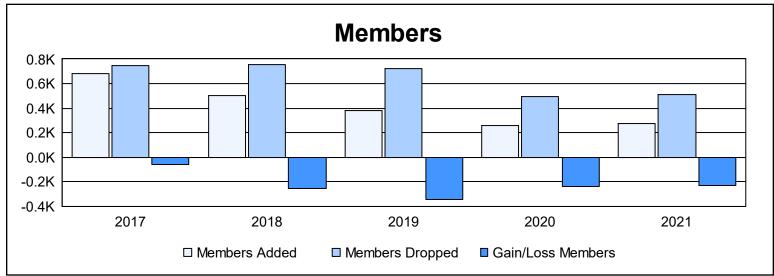

| Year      | New<br>Clubs | Dropped<br>Clubs | Gain/<br>Loss<br>Clubs | New<br>Members | Charter<br>Members | Reinstate<br>Members | Transfer<br>Members | Total<br>Member<br>Added | Total<br>Members<br>Dropped | Gain/<br>Loss<br>Members |
|-----------|--------------|------------------|------------------------|----------------|--------------------|----------------------|---------------------|--------------------------|-----------------------------|--------------------------|
| 2016-2017 | 5            | 6                | -1                     | 459            | 132                | 39                   | 55                  | 685                      | 748                         | -63                      |
| 2017-2018 | 0            | 10               | -10                    | 427            | 4                  | 46                   | 22                  | 499                      | 756                         | -257                     |
| 2018-2019 | 1            | 7                | -6                     | 331            | 21                 | 18                   | 10                  | 380                      | 723                         | -343                     |
| 2019-2020 | 1            | 6                | -5                     | 198            | 23                 | 18                   | 17                  | 256                      | 492                         | -236                     |
| 2020-2021 | 0            | 7                | -7                     | 246            | 2                  | 18                   | 11                  | 277                      | 507                         | -230                     |
| Average   | 1            | 7                | -6                     | 332            | 36                 | 28                   | 23                  | 419                      | 645                         | -226                     |